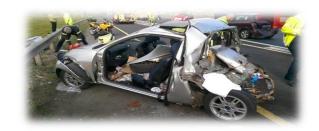

## Fatal Collisions 2016

- Fatal collisions: 149 +27
- Killed: 159 +32

- Drivers 44%
- Passengers 22%
- Pedestrians 16.4%
- Motorcyclists 11.3%
- Cyclists 5.7%
- Pillion passenger 0.6%

#### **Causation Factors**

- Speed
- No seat belt
- Drink Driving
- Vehicle maintenance