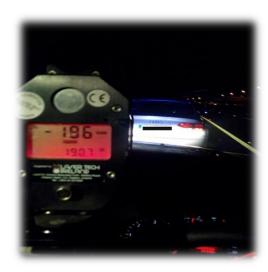

## **Enforcement**

- Drink driving 5,199
- Speeding 111,942
- Seatbelts 6,054
- Mobile Phones 18,487
- Road Transport 2,566
- Dangerous Driving 2,857
- Vehicles detained 18,453