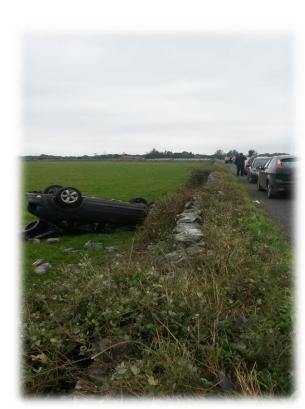

## Fatal Collisions 2016

- Fatal collisions: 149 +27
- Killed: 159 +32

- Drivers 44%
- Passengers 22%
- Pedestrians 16.4%
- Motorcyclists 11.3%
- Cyclists 5.7%
- Pillion passenger 0.6%

#### **Causation Factors**

- Speed
- No seat belt
- Drink Driving
- Vehicle maintenance